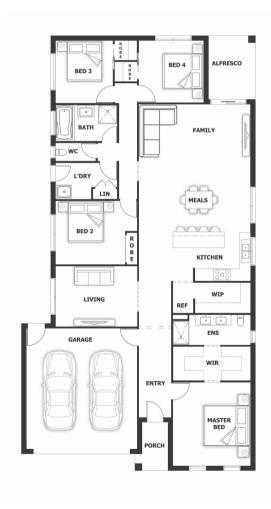

## **HOUSE & LAND PACKAGE**

PACKAGE PRICE

\$637,000<sup>\*</sup>

Lot 228 Voyager Parade, Clyde Nth (Verve Estate)

BLOCK 350 m<sup>2</sup> | HOUSE 22.45 sq

**Cairns OPT 2** 

4 🕮

**2** 🕮