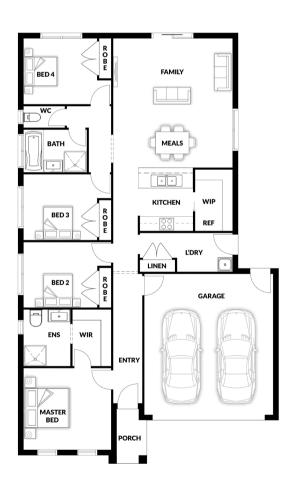

## **HOUSE & LAND PACKAGE**

PACKAGE PRICE

\$641,000°

Lot 837 (8) Pobblebonk Crescent, Clyde North ( Clyde Springs Estate)

BLOCK 416 m<sup>2</sup> | HOUSE 18.87 sq

Kalbarri OPT 1

1 🕮

**2** 🗐

## **PACKAGE PRICE INCLUDES:**

- ✓ 20mm Stone Benchtop to Kitchen, ENS & Bathroom
- ✓ Soft Close Drawers
- Bin Drawer
- All Floor Coverings
- √ S/S Appliances
- Flyscreens
- Remote Control Garage Door
- ✓ Ask Us About Other Design Options For This Block