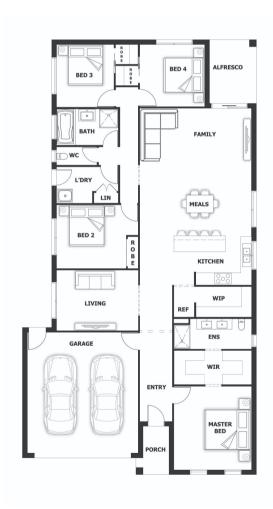

## **HOUSE & LAND PACKAGE**

PACKAGE PRICE

\$660,000°

Lot 837 (8) Pobblebonk Crescent, Clyde North ( Clyde Springs Estate)

BLOCK 416 m<sup>2</sup> | HOUSE 22.45 sq

**Cairns OPT 2** 

**2** 