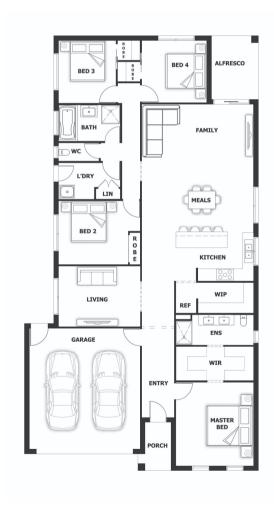

## **HOUSE & LAND PACKAGE**

PACKAGE PRICE

\$751,000°

Lot 324 Tiger Road, Botanic Ridge (Kingbird Estate)

BLOCK 448 m<sup>2</sup> | HOUSE 22.45 sq

Cairns OPT 2

**4** 🕮

**2** 