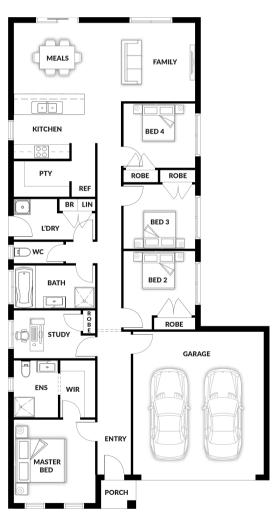

## **HOUSE & LAND PACKAGE**

PACKAGE PRICE

\$752,000°

Lot 323 Tiger Road, Botanic Ridge (Kingbird Estate)

BLOCK 448 m<sup>2</sup> | HOUSE 19.65 sq Marion OPT 5

1 🕮

**2** 

## PACKAGE PRICE INCLUDES:

- ✓ 20mm Stone Benchtop to Kitchen, ENS & Bathroom
- ✓ Soft Close Drawers
- Bin Drawer
- ✓ All Floor Coverings
- √ S/S Appliances
- Flyscreens
- Remote Control Garage Door
- ✓ Ask Us About Other Design Options For This Block