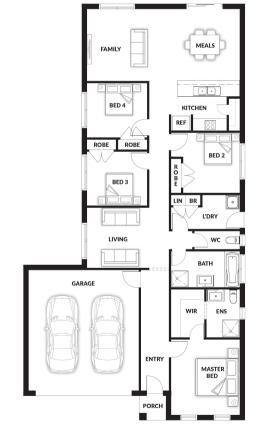

#### **Marion OPT 3**

#### PACKAGE PRICE INCLUDES:

- ✓ 20mm Stone Benchtop to Kitchen, ENS & Bathroom
  - Soft Close Drawers
  - 🖊 Bin Drawer
  - 🖊 All Floor Coverings
  - 🖊 S/S Appliances
  - 🖊 Flyscreens
  - Remote Control Garage Door
  - Ask Us About Other Design Options For This Block