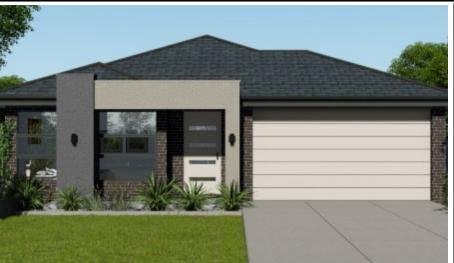

## **HOUSE & LAND PACKAGE**

PACKAGE PRICE

## \$662,000

Lot 329 Taj Rise, Botanic Ridge (Kingbird Estate)

BLOCK 402 m² | HOUSE 17.01 sq Mildura OPT 1 3 क़ <u>1 क़ 2 म \_2 क़</u>』

## PACKAGE PRICE INCLUDES:

- 20mm Stone Benchtop to Kitchen, ENS & Bathroom
- 🖌 Soft Close Drawers
- 🖊 Bin Drawer
- 🖊 All Floor Coverings
- 🖊 S/S Appliances
- 🗸 Flyscreens
- Remote Control Garage Door
- Ask Us About Other Design Options For This Block