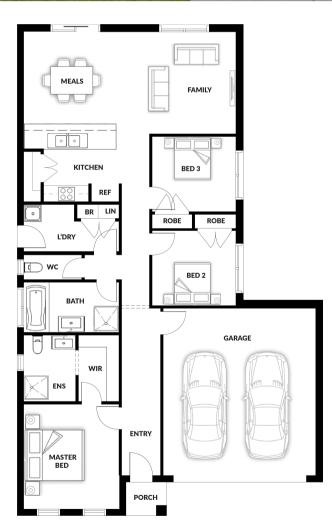

## \$662,000

Lot 329 Taj Rise, Botanic Ridge (Kingbird Estate)

BLOCK 402 m² | HOUSE 17.01 sq Mildura OPT 1 3 क़ <u>1 क़ 2 म \_2 क़</u>』

## PACKAGE PRICE INCLUDES:

- 20mm Stone Benchtop to Kitchen, ENS & Bathroom
- 🖌 Soft Close Drawers
- 🖊 Bin Drawer
- 🖊 All Floor Coverings
- 🖊 S/S Appliances
- 🗸 Flyscreens
- Remote Control Garage Door
- Ask Us About Other Design Options For This Block