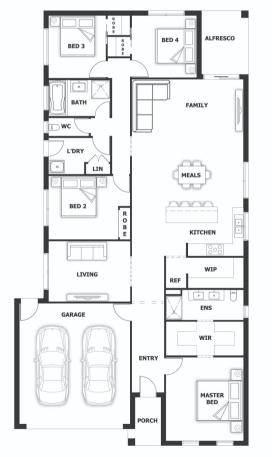

# **\$704,000**<sup>°</sup>

Lot 2438 Espinoso Court, Botanic Ridge (Botanic Ridge Estate)

BLOCK 504 m<sup>2</sup> | HOUSE 22.45 sq

### Cairns OPT 2

### PACKAGE PRICE INCLUDES:

- 40mm Stone Benchtop to Kitchen
- 🖌 900mm S/S Appliances
- 🖊 S/S Dishwasher
- 🖊 All Floor Coverings
- 20mm Stone Benchtop to ENS & Bathroom
- 🗸 Pot Drawers
- Soft Close Drawers
- 🖊 Flyscreens
- LED Downlights x 10
- Remote Control Garage Door
- Ask Us About Other Design Options For This Block