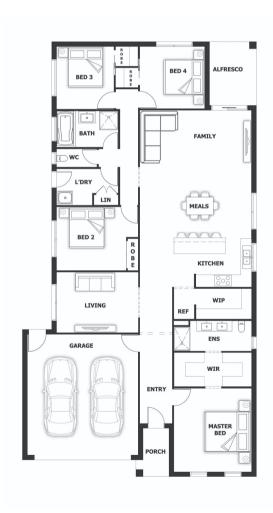

## **HOUSE & LAND PACKAGE**

PACKAGE PRICE

\$677,000<sup>\*</sup>

Lot 520 Dalmatian Street, Cranbourne East (Sapphire Estate)

BLOCK 390 m<sup>2</sup> | HOUSE 22.45 sq

**Cairns OPT 2** 

**2** 🕮

## PACKAGE PRICE INCLUDES:

- √ 40mm Stone Benchtop to Kitchen
- √ 900mm S/S Appliances
- S/S Dishwasher
- All Floor Coverings
- ✓ 20mm Stone Benchtop to ENS & Bathroom
- Pot Drawers
- Soft Close Drawers
- ✓ Flyscreens
- ✓ LED Downlights x 10
- ✓ Remote Control Garage Door
- ✓ Ask Us About Other Design Options For This Block