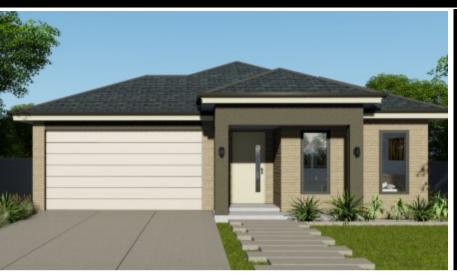

# \$606,000°

Lot 519 Dalmatian Street, Cranbourne East (Sapphire Estate)

BLOCK 333 m<sup>2</sup> | HOUSE 18.46 sq

#### **Marion OPT 5A**

1 🕮

**2** 