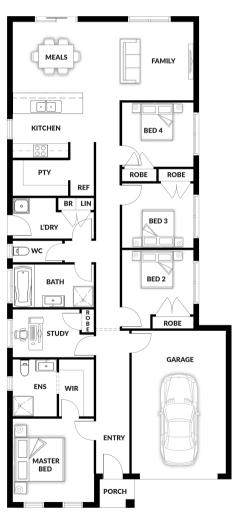

# \$606,000°

Lot 519 Dalmatian Street, Cranbourne East (Sapphire Estate)

BLOCK 333 m<sup>2</sup> | HOUSE 18.46 sq

#### **Marion OPT 5A**

1 🕮

**2** 

#### **PACKAGE PRICE INCLUDES:**

- ✓ 20mm Stone Benchtop to Kitchen, ENS & Bathroom
- Soft Close Drawers
- Bin Drawer
- ✓ All Floor Coverings
- √ S/S Appliances
- √ Flyscreens
- Remote Control Garage Door
- ✓ Ask Us About Other Design Options For This Block