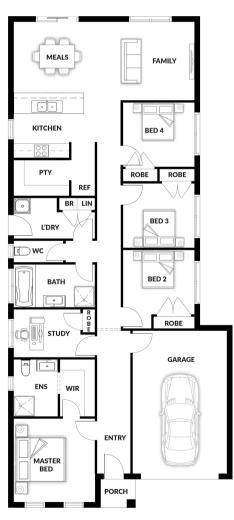

## \$600,000°

Lot 19 Jessfield Terrace, Cranbourne East ( Jessefield Estate)

BLOCK 343 m<sup>2</sup> | HOUSE 18.46 sq

**Marion OPT 5A** 

1 🕮

## **PACKAGE PRICE INCLUDES:**

- ✓ 20mm Stone Benchtop to Kitchen, ENS & Bathroom
- Soft Close Drawers
- Bin Drawer
- ✓ All Floor Coverings
- √ S/S Appliances
- Flyscreens
- Remote Control Garage Door
- ✓ Ask Us About Other Design Options For This Block