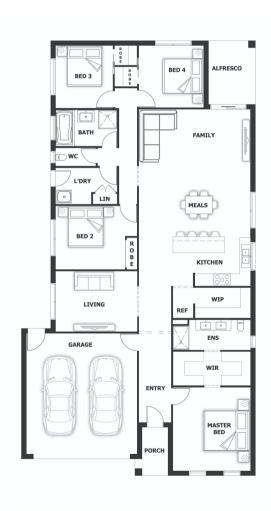

## **HOUSE & LAND PACKAGE**

PACKAGE PRICE

\$704,000°

Lot 1535 Bunker Court, Cranbourne (Canopy Estate)

BLOCK 350 m<sup>2</sup> | HOUSE 22.45 sq

**Cairns OPT 2** 

**2** 🕮

## **PACKAGE PRICE INCLUDES:**

- √ 40mm Stone Benchtop to Kitchen
- √ 900mm S/S Appliances
- S/S Dishwasher
- All Floor Coverings
- ✓ 20mm Stone Benchtop to ENS & Bathroom
- Pot Drawers
- Soft Close Drawers
- Flyscreens
- ✓ LED Downlights x 10
- ✓ Remote Control Garage Door
- ✓ Ask Us About Other Design Options For This Block