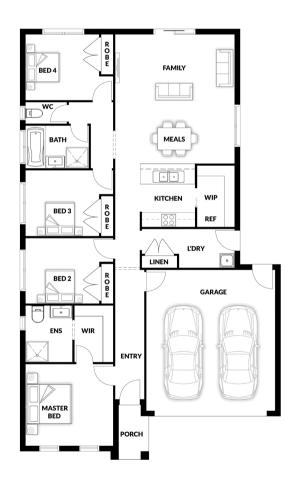

## **HOUSE & LAND PACKAGE**

PACKAGE PRICE

\$644,000°

Lot 1457 Langer Circuit, Cranbourne (Canopy Estate)

BLOCK 352 m<sup>2</sup> | HOUSE 18.87 sq

Kalbarri OPT 1

1 🕮

**2** •