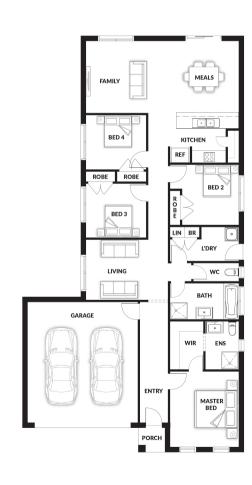

## **HOUSE & LAND PACKAGE**

PACKAGE PRICE

\$746,000°

Lot 219 Hawksburn Road, Skye (Wedge Road Estate)

BLOCK 400 m<sup>2</sup> | HOUSE 19.65 sq Marion OPT 3

**2** 🕮

**2** 