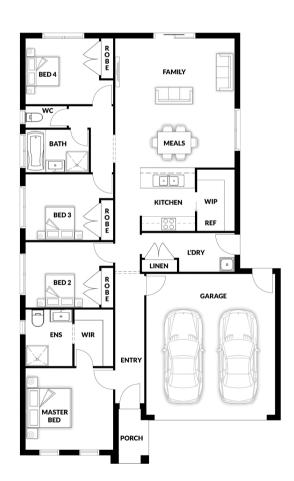

## **HOUSE & LAND PACKAGE**

PACKAGE PRICE

\$695,000

Lot 202 Claymore Street, Skye (Wedge Road Estate)

BLOCK 313 m<sup>2</sup> | HOUSE 18.87 sq Kalbarri OPT 1

1 🚟

**2** 

## **PACKAGE PRICE INCLUDES:**

- 20mm Stone Benchtop to Kitchen, ENS & Bathroom
- **Soft Close Drawers**
- Bin Drawer
- **All Floor Coverings**
- S/S Appliances
- **Flyscreens**
- Remote Control Garage Door
- Ask Us About Other Design Options For This Block