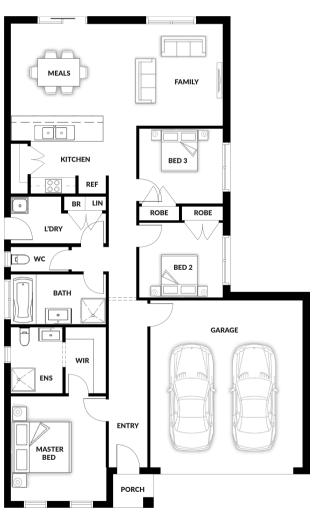

## **HOUSE & LAND PACKAGE**

PACKAGE PRICE

\$689,000°

Lot 204 Claymore Street, Skye (Wedge Road Estate)

BLOCK 313 m<sup>2</sup> | HOUSE 17.01 sq Mildura OPT 1

1 ===

2

## **PACKAGE PRICE INCLUDES:**

- ✓ 20mm Stone Benchtop to Kitchen, ENS & Bathroom
- ✓ Soft Close Drawers
- Bin Drawer
- All Floor Coverings
- √ S/S Appliances
- √ Flyscreens
- Remote Control Garage Door
- ✓ Ask Us About Other Design Options For This Block