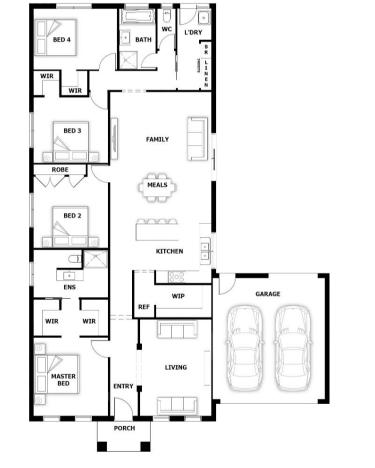

### Colombo 155

### PACKAGE PRICE INCLUDES:

- Coloured Driveway & Path to Front
- 🖌 Stone Benchtop
- 🖊 All Floor Coverings
- 🖊 S/S Appliances
- 🗸 Fibre Optics
  - Site Cost up to M-Class Slab
- 🖌 Remote Garage Door
- 🖊 Flyscreens
- / Hand Held Showers