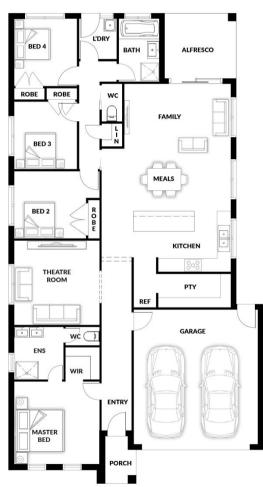

## **HOUSE & LAND PACKAGE**

PACKAGE PRICE

\$541,000°

Lot 508 Norfolk Street, Wonthaggi ( Powlett Ridge Estate)

BLOCK 640 m<sup>2</sup> | HOUSE 22.58 sq

PACKAGE PRICE INCLUDES:

**Bondi 161 WIP** 

**2** 🕮

✓ Stone Benchtop

✓ All Floor Coverings

S/S Appliances

✓ Fibre Optics

✓ Site Cost up to M-Class Slab

Remote Garage Door

Flyscreens

Hand Held Showers