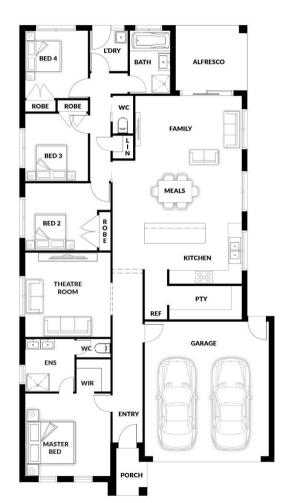

## **HOUSE & LAND PACKAGE**

PACKAGE PRICE

\$576,000

Lot 406 Sassafras St, Warragul (Emberwood Estate)

BLOCK 629 m<sup>2</sup> | HOUSE 22.58 sq

**Bondi 161 WIP** 

**2** 🕮