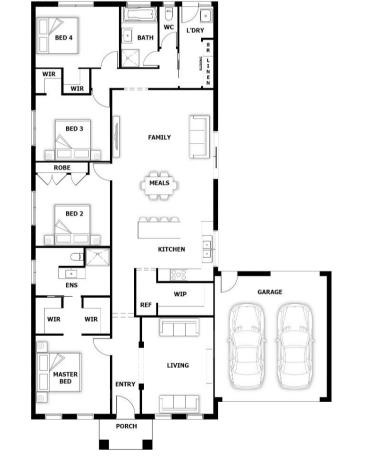

e Benchtop
- 🖊 All Floor Coverings
- 🖊 S/S Appliances
- 🗸 Fibre Optics
  - Site Cost up to M-Class Slab
- 🖊 Remote Garage Door
- 🖊 Flyscreens
- / Hand Held Showers

### **BENNY SINGH 0488 899 091**

#### www.qualityhouses.com.au

\* House and Land Package price correct at time of printing and subject to change without notice. Package price excludes external lighting, telephone services, customer account opening fees, stamp duty on land, legal fees and conveyancing costs including titles and property reports. See our New Homes Guide for full details of the standard inclusions. Standard Facade is included. Land supplied by developer. Land prices and availability are subject to change without notice. All house & amp; land packages are subject to developers approval. Printed Date: 16-06-2525