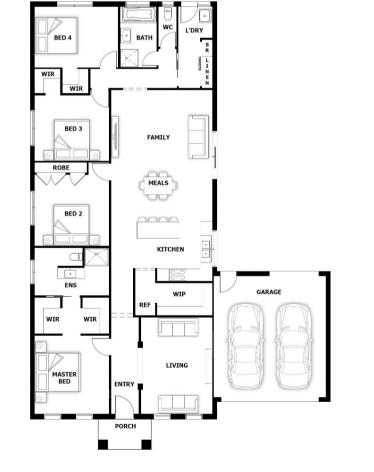

# **HOUSE & LAND PACKAGE**

PACKAGE PRICE **\$573,000**<sup>\*</sup>

Lot 408 Sassafras St, Warragul ( Emberwood Estate)

BLOCK 630 m<sup>2</sup> | HOUSE 21.03 sq

### Colombo 155

#### PACKAGE PRICE INCLUDES:

- Coloured Driveway & Path to Front
- 🖌 Stone Benchtop
- 🖊 All Floor Coverings
- 🖊 S/S Appliances
- 🗸 Fibre Optics
  - Site Cost up to M-Class Slab
- 🖊 Remote Garage Door
- 🖊 Flyscreens
- Hand Held Showers