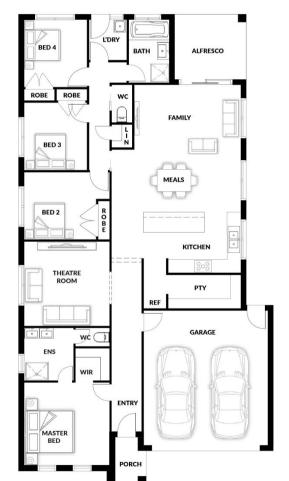

## **HOUSE & LAND PACKAGE**

PACKAGE PRICE

\$575,000°

Lot 60 Alluvial Lane, Warragul (Copelands Estate)

BLOCK 584 m<sup>2</sup> | HOUSE 22.58 sq

**Bondi 161 WIP** 

**4** 🕮

**2** 🕮