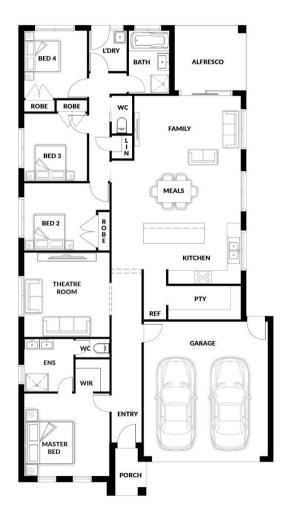

## **HOUSE & LAND PACKAGE**

PACKAGE PRICE

\$545,000<sup>\*</sup>

Lot 3002 Simmental Street, Drouin (Ferntree Ridge Estate)

BLOCK 501 m<sup>2</sup> | HOUSE 22.58 sq

**Bondi 161 WIP** 

**4** 🕮

**2** 🕮