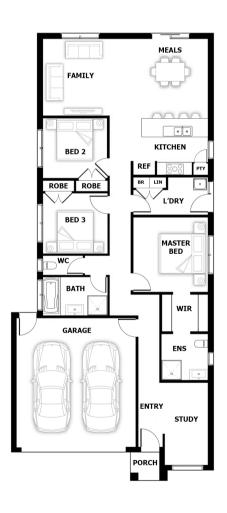

## **HOUSE & LAND PACKAGE**

PACKAGE PRICE

\$497,000°

Lot 1030 Adiantum Street, Drouin (Ferntree Ridge Estate)

BLOCK 407 m<sup>2</sup> | HOUSE 18.19 sq

**Boston** 

**3** ⊞

1 🕮

**2** 류