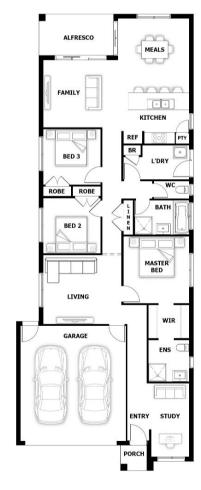

# **\$503,000**\*

Lot 1029 Adiantum Street, Drouin (Ferntree Ridge Estate)

BLOCK 407 m<sup>2</sup> | HOUSE 20.89 sq