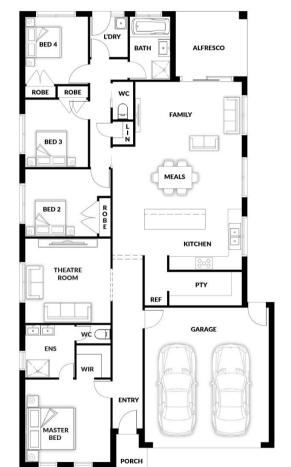

## **HOUSE & LAND PACKAGE**

PACKAGE PRICE

\$588,000°

Lot 1703 Bexley Blvd, Drouin ( Jacksons View Estate)

BLOCK 784 m<sup>2</sup> | HOUSE 22.58 sq

**Bondi 161 WIP** 

**4** 🕮

**2** 🕮