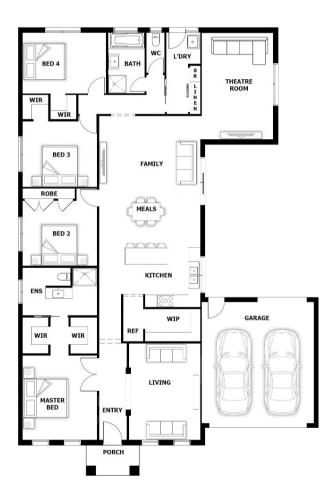

## **HOUSE & LAND PACKAGE**

PACKAGE PRICE

\$629,000°

Lot 73 Harmon Drive, Drouin (Drouin Springs Estate)

BLOCK 560 m<sup>2</sup> | HOUSE 26.98 sq

**Colombo Theatre 210** 

4 🕮

2 🕮