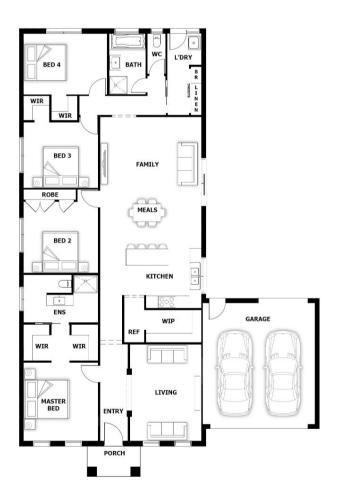

## **HOUSE & LAND PACKAGE**

PACKAGE PRICE

\$623,000°

Lot 68 Harmon Drive, Drouin ( Drouin Springs Estate)

BLOCK 700 m<sup>2</sup> | HOUSE 21.03 sq

Colombo 155

**2** 🕮