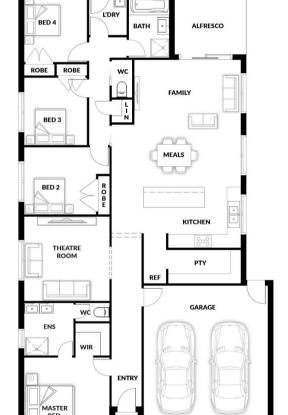

## **HOUSE & LAND PACKAGE**

PACKAGE PRICE

\$603,000°

Lot 73 Harmon Drive, Drouin (Drouin Springs Estate)

BLOCK 560 m<sup>2</sup> | HOUSE 22.58 sq

**Bondi 161 WIP** 

**4** 🕮

**2** 🕮