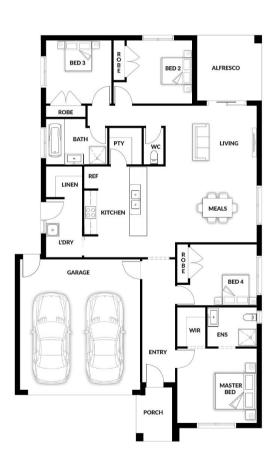

## **HOUSE & LAND PACKAGE**

PACKAGE PRICE

\$781,000°

Lot 2 Cranhaven Rd, Langwarrin (Cranhaven Rd Estate)

BLOCK 416 m<sup>2</sup> | HOUSE 19.90 sq

**Billy** 

4 🔤

**2** 