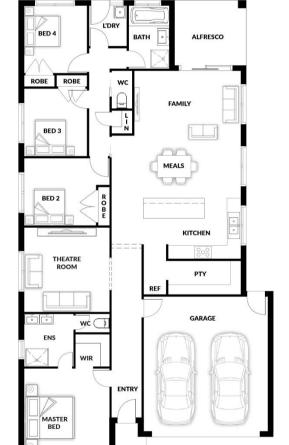

## **HOUSE & LAND PACKAGE**

PACKAGE PRICE

\$591,000°

Lot 187 Appleton Blvd, Pakenham ( Averley Estate)

BLOCK 355 m<sup>2</sup> | HOUSE 22.58 sq Bondi 161 WIP

**2** 🕮

2