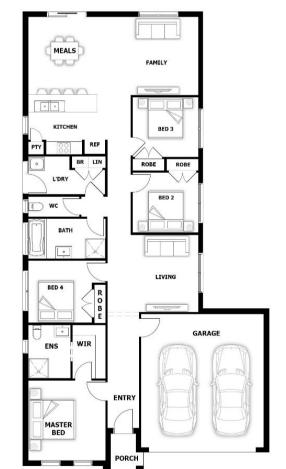

## **HOUSE & LAND PACKAGE**

PACKAGE PRICE

\$571,000°

Lot 187 Appleton Blvd, Pakenham ( Averley Estate)

BLOCK 355 m<sup>2</sup> | HOUSE 19.75 sq

**Sherwood Double Garage** 

4 🕮

**2** 🕮