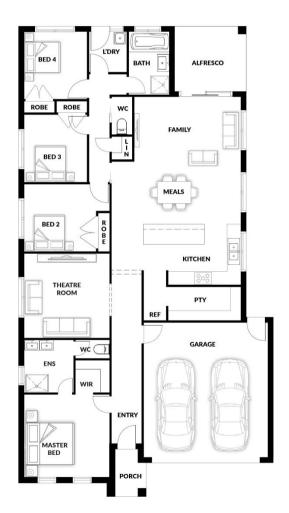

## **HOUSE & LAND PACKAGE**

PACKAGE PRICE

\$723,000°

Lot 129 Grevillea Avenue, Officer (Laurier Estate)

BLOCK 441 m<sup>2</sup> | HOUSE 22.58 sq Bondi 161 WIP

**2** 🕮

**2** 