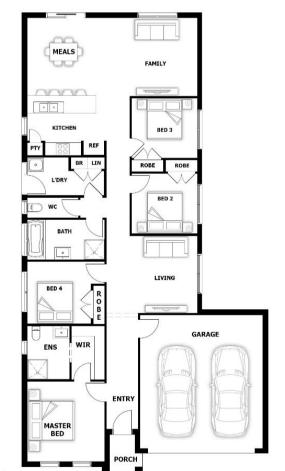

## **HOUSE & LAND PACKAGE**

PACKAGE PRICE

\$702,000°

Lot 129 Grevillea Avenue, Officer (Laurier Estate)

BLOCK 441 m<sup>2</sup> | HOUSE 19.75 sq

**Sherwood Double Garage** 

4 🕮

**2** 🕮