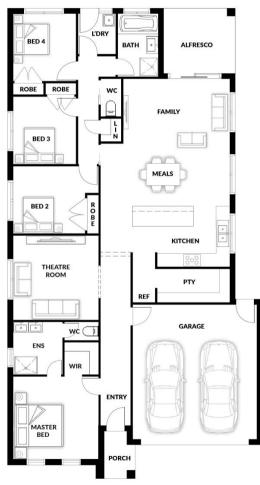

## **HOUSE & LAND PACKAGE**

PACKAGE PRICE

\$766,000°

Lot 212 Bloom Court, Officer (Officer Fields Estate)

BLOCK 513 m<sup>2</sup> | HOUSE 22.58 sq

**Bondi 161 WIP** 

**2** 🕮

✓ Stone Benchtop