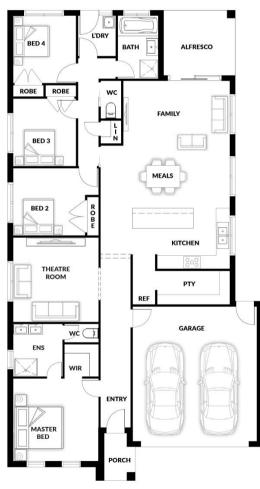

## **HOUSE & LAND PACKAGE**

PACKAGE PRICE

\$677,000°

Lot 34 Barbara Avenue, Officer (Winland Estate)

BLOCK 340 m<sup>2</sup> | HOUSE 22.58 sq Bondi 161 WIP

PACKAGE PRICE INCLUDES:

**4** 🕮

**2** 🕮