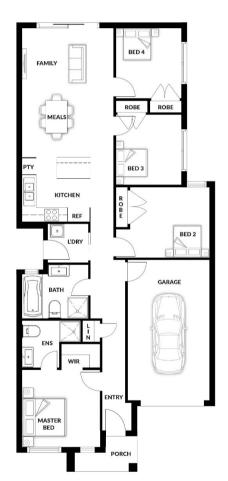

## **HOUSE & LAND PACKAGE**

PACKAGE PRICE

\$518,000°

Lot 132 Handley Crescent, Officer (Rix Road Estate)

BLOCK 227 m<sup>2</sup> | HOUSE 15.22 sq

**Block 110 MOD 4BR** 

1 🕮