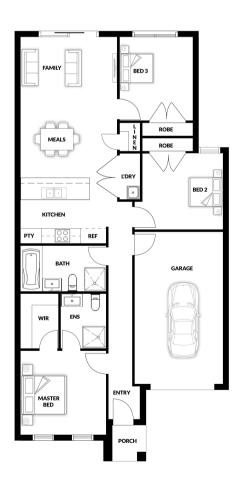

## **HOUSE & LAND PACKAGE**

PACKAGE PRICE

\$502,000°

Lot 101 Handley Crescent, Officer (Rix Road Estate)

BLOCK 230 m<sup>2</sup> | HOUSE 13.62 sq

Block 101 3BR 8.5 x 21

3 🕮

1 🕮