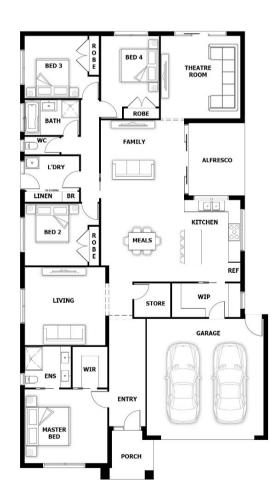

## **HOUSE & LAND PACKAGE**

PACKAGE PRICE

\$929,000<sup>\*</sup>

Lot 220 Drummond Drive, Berwick (Alira Estate)

BLOCK 441 m<sup>2</sup> | HOUSE 28.34 sq **Windsor** 