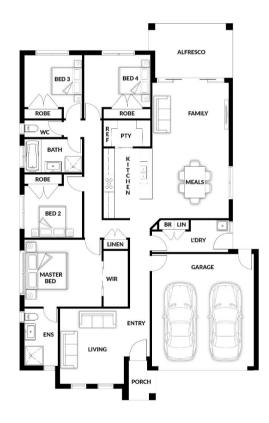

## **HOUSE & LAND PACKAGE**

PACKAGE PRICE

\$888,000

Lot 220 Drummond Drive, Berwick (Alira Estate)

BLOCK 441 m<sup>2</sup> | HOUSE 23.39 sq

Los Cabos

**4** 🕮

2 🕮