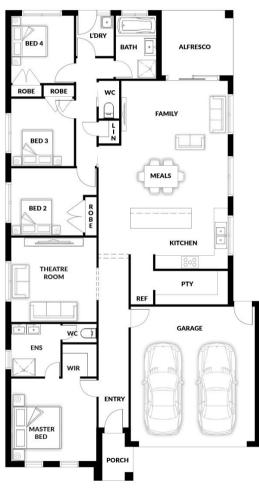

## **HOUSE & LAND PACKAGE**

PACKAGE PRICE

\$619,000°

Lot 1114 Thredbo Crescent, Clyde (Riverfield Estate)

BLOCK 350 m<sup>2</sup> | HOUSE 22.58 sq

PACKAGE PRICE INCLUDES:

Bondi 161 WIP

2 🕮