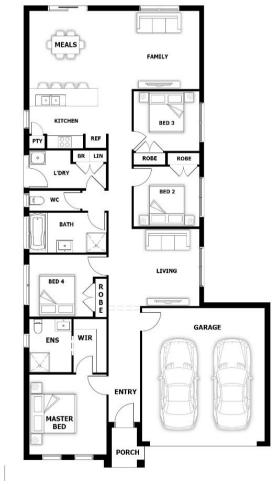

# PACKAGE PRICE **\$598,000**\*

Lot 1114 Thredbo Crescent, Clyde (Riverfield Estate)

BLOCK 350 m<sup>2</sup> | HOUSE 19.75 sq

#### Sherwood Double Garage