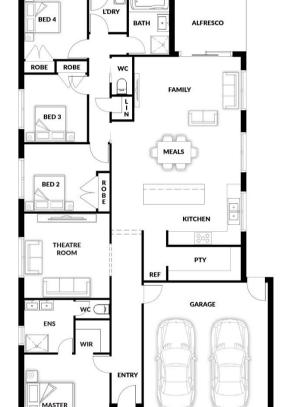

## **HOUSE & LAND PACKAGE**

PACKAGE PRICE

\$683,000°

Lot 1903 Olympic Parade, Clyde (Evergreen Estate)

BLOCK 480 m<sup>2</sup> | HOUSE 22.58 sq Bondi 161 WIP

**4** 🕮

**2** 🕮

**2** 🕩