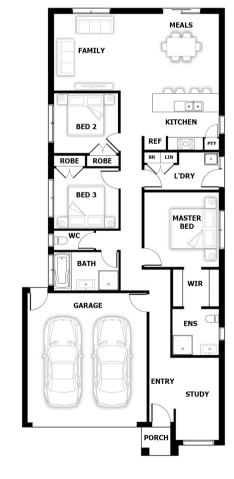

# PACKAGE PRICE \$563,000

Lot 310 Wooli Avenue, Clyde (One Bells Estate)

BLOCK 301 m<sup>2</sup> | HOUSE 18.19 sq

#### **Boston**