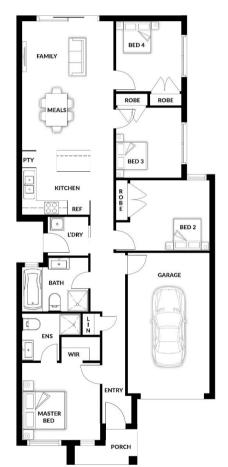

## **HOUSE & LAND PACKAGE**

PACKAGE PRICE

\$583,000<sup>°</sup>

Lot 12 Fairoak Avenue, Clyde Nth (Grices Road Estate)

BLOCK 304 m<sup>2</sup> | HOUSE 15.22 sq

**Block 110 MOD 4BR** 

1 🕮