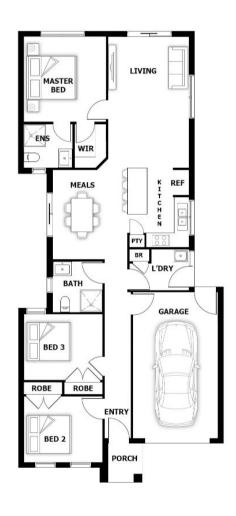

## **HOUSE & LAND PACKAGE**

PACKAGE PRICE

\$571,000°

Lot 12 Fairoak Avenue, Clyde Nth (Grices Road Estate)

BLOCK 304 m<sup>2</sup> | HOUSE 14.14 sq

**Block 105** 