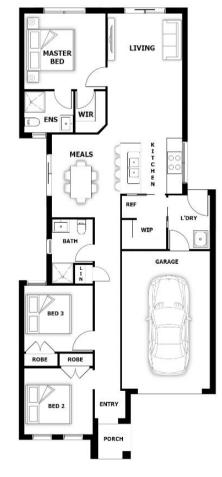

# **\$543,000**<sup>°</sup>

Lot 1 Flowerbloom Crescent , Clyde Nth ( Grices Road Estate)

BLOCK 250 m<sup>2</sup> | HOUSE 14.78 sq

#### Block 110