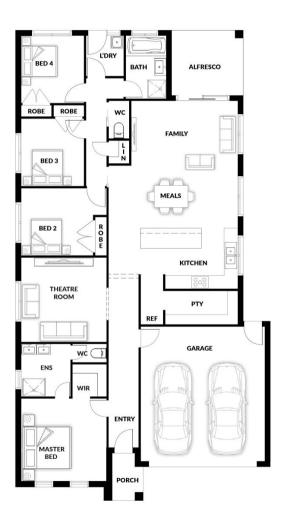

# **HOUSE & LAND PACKAGE**







PACKAGE PRICE

# \$758,000

Lot 614 Rockbank Road, Clyde Nth ( Berwick Waters Estate)

BLOCK 400 m<sup>2</sup> | HOUSE 22.58 sq

### Bondi 161 WIP



### PACKAGE PRICE INCLUDES:

- Coloured Driveway & Path to Front
- 🖌 Stone Benchtop
- 🖊 All Floor Coverings
- 🖊 S/S Appliances
- 🗸 Fibre Optics
  - Site Cost up to M-Class
    Slab
- 🖌 Remote Garage Door
- Flyscreens
- Hand Held Showers

## SYED ASKAR 0404 041 655

#### www.qualityhouses.com.au

\* House and Land Package price correct at time of printing and subject to change without notice. Package price excludes external lighting, telephone services, customer account opening fees, stamp duty on land, legal fees and conveyancing costs including titles and property reports. See our New Homes Guide for full details of the standard inclusions