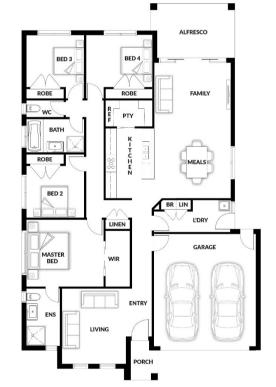

# \$643,000

Lot 2006 Smiths Lane, Clyde Nth (St Germain Estate)

BLOCK 392 m<sup>2</sup> | HOUSE 23.39 sq

### Los Cabos