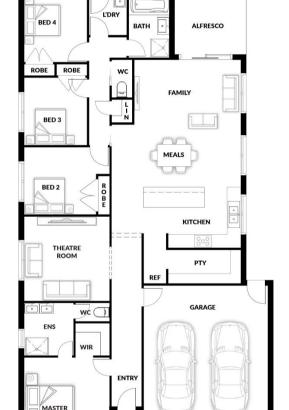

## **HOUSE & LAND PACKAGE**

PACKAGE PRICE

\$635,000<sup>\*</sup>

Lot 2006 Smiths Lane, Clyde Nth (St Germain Estate)

BLOCK 392 m<sup>2</sup> | HOUSE 22.58 sq

**Bondi 161 WIP** 

**4** 🕮

**2** 🕮